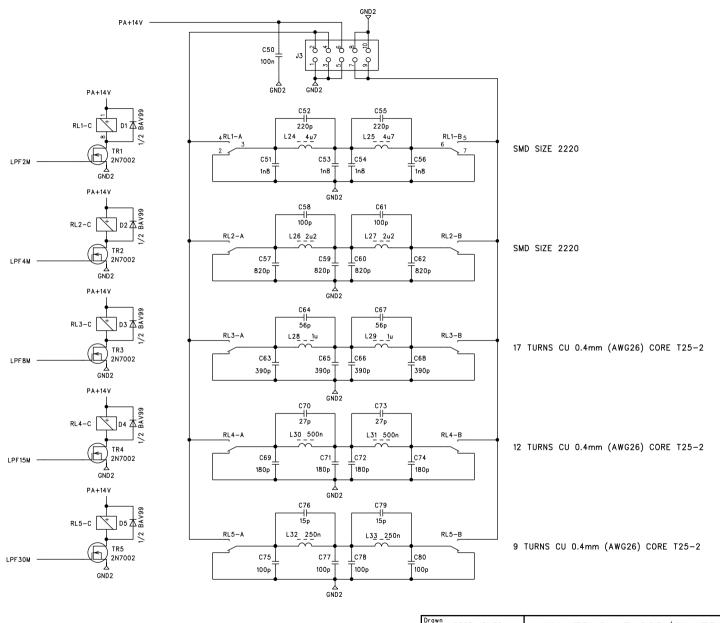

NOTE: Capacitors C52, C55 C58, C61, C64 C67, C70, C73, C76 and C79 are not assembled. They are simulated nulling values for elliptical response.

| Drawn                                                                                    | 2007-10-30 | JUMA-TRX2 HF SSB/CW TRANSCEIVER | OH7S\ | / |
|------------------------------------------------------------------------------------------|------------|---------------------------------|-------|---|
| Design                                                                                   | OH7SV      | RF FILTER BOARD                 |       |   |
| Sheet                                                                                    | 2/2        | LPF SECTION                     | Rev   | 1 |
| Convight Matti Hobbola OHTSV 2007. This header must appear unaltered in all publications |            |                                 |       | _ |

Copyright Matti Hohtola OH7SV 2007. This header must appear unaltered in all publications.