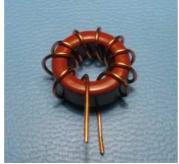

## Low-pass filter coils

L3 and L4, 19 turns

L5 and L6, 15 turns

L7 and L8, 11 turns

L9 and L10, 10 turns

L11 and L12, 8 turns

Red toroidal cores Amidon T-50-2 Yellow toroidal cores Amidon T-50-6 Enamel copper wire, diameter 0.6 mm (AVG22) Approx wire length 25 mm per turn