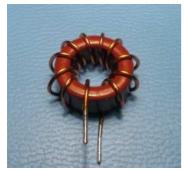

## Low-pass filter coils

L3 and L4, 19 turns

L5 and L6, 15 turns

L7 and L8, 11 turns

L9 and L10, 10 turns

L11 and L12, 8 turns

Red toroidal cores Amidon T-50-2 Yellow toroidal cores Amidon T-50-6 Enamel copper wire, diameter 0.6 mm (AVG22) Approx wire length 25 mm per turn