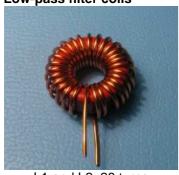

## Low-pass filter coils

L3 and L4, 19 turns

L5 and L6, 15 turns

L7 and L8, 11 turns

L9 and L10, 10 turns

L11 and L12, 8 turns

Red toroidal cores Amidon T-50-2 Yellow toroidal cores Amidon T-50-6 Enamel copper wire, diameter 0.6 mm (AVG22) Approx wire length 25 mm per turn