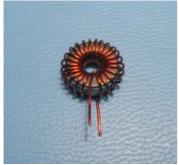

## **SWR** transformer coils

T1 and T2, 25 turns

Amidon toroidal core (color black) FT-37-61 in Rev A and FT-50-61 in Rev B Enamel copper wire, diameter 0.4 mm (AVG26) Approx wire length 25 mm per turn

Add one turn of tinned copper through the core when installing the SWR coils on the board. See pictures.