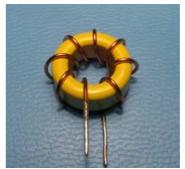

## Low-pass filter coils

L3 and L4, 19 turns

L5 and L6, 15 turns

L7 and L8, 11 turns

L9 and L10, 10 turns

L11 and L12, 8 turns

Red toroidal cores Amidon T-50-2 Yellow toroidal cores Amidon T-50-6 Enamel copper wire, diameter 0.6 mm (AVG22) Approx wire length 25 mm per turn